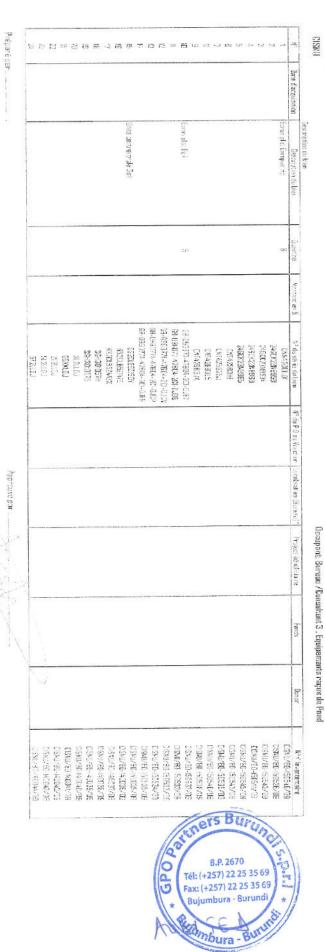

### IV.2. ETAT D'ACTIFS ET DU MATERIEL

| Categories                                      | Valeur en USD |
|-------------------------------------------------|---------------|
| Matériels informatiques, meubles et équipements | 99 407        |
| Matériel roulant                                | 89 431        |
| Valeur totale                                   | 188 838       |

### 2. Etat des actifs et équipements

| Nom et numéro du<br>projet                                             | Montant en USD | Opinion       | Montant total des<br>réserves exprimées<br>sur l'opinion<br>d'audit | Montant de<br>l'impact financier<br>net (NIF) |
|------------------------------------------------------------------------|----------------|---------------|---------------------------------------------------------------------|-----------------------------------------------|
| Burundi Emergency<br>Programme (award<br>00043773, projet<br>00051189) | 188 838        | Sans réserves | -                                                                   | -                                             |