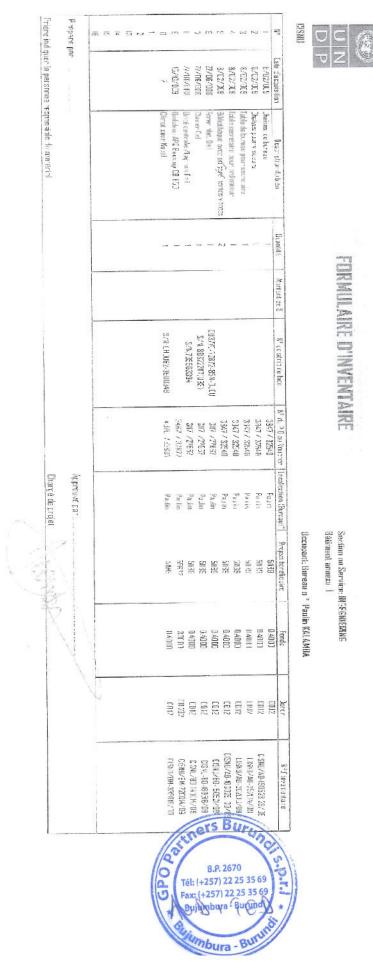

### IV.2. ETAT D'ACTIFS ET DU MATERIEL

| Categories                                      | Valeur en USD |
|-------------------------------------------------|---------------|
| Matériels informatiques, meubles et équipements | 99 407        |
| Matériel roulant                                | 89 431        |
| Valeur totale                                   | 188 838       |