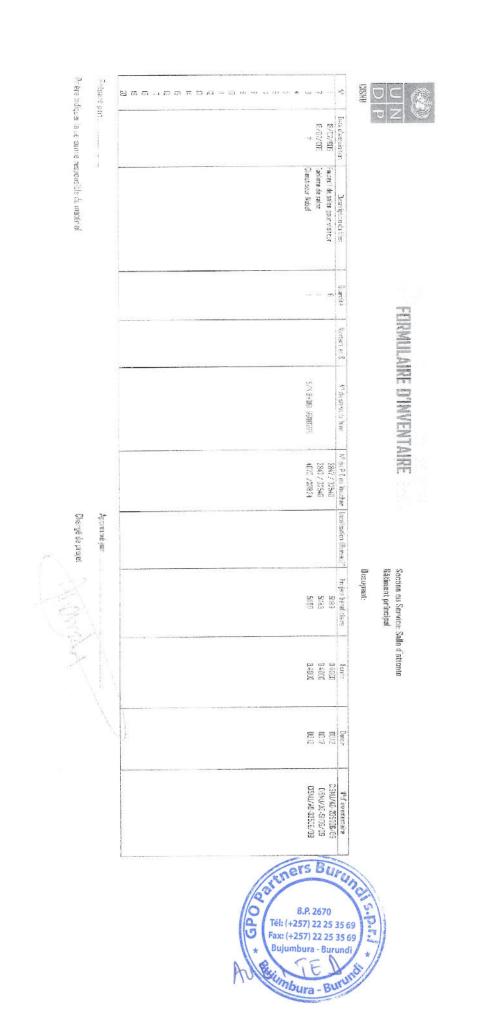

### IV.2. ETAT D'ACTIFS ET DU MATERIEL

| Categories                                      | Valeur en USD |
|-------------------------------------------------|---------------|
| Matériels informatiques, meubles et équipements | 99 407        |
| Matériel roulant                                | 89 431        |
| Valeur totale                                   | 188 838       |