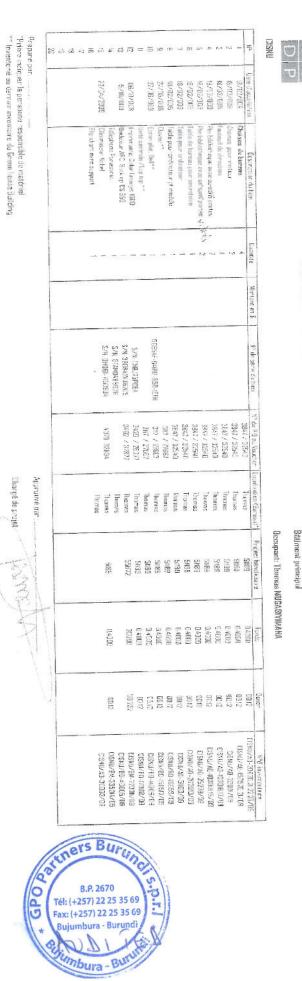

### IV.2. ETAT D'ACTIFS ET DU MATERIEL

| Categories                                      | Valeur en USD |
|-------------------------------------------------|---------------|
| Matériels informatiques, meubles et équipements | 99 407        |
| Matériel roulant                                | 89 431        |
| Valeur totale                                   | 188 838       |