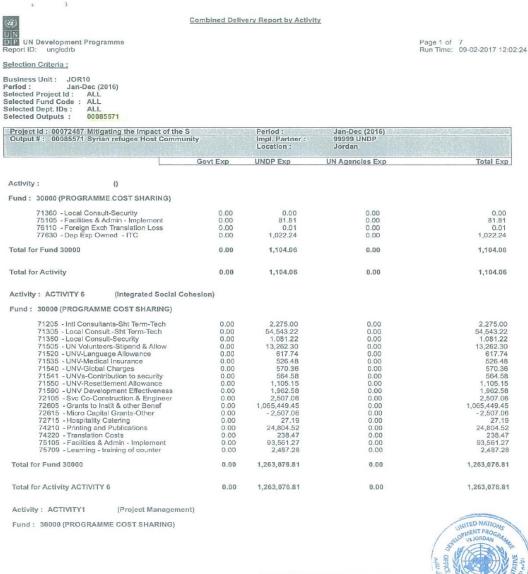

The CDR expenditure totaling USD 4,843,194, is comprised of expenditure directly incurred by the UNDP Country Office in Jordan for an amount of USD 4,811,737 and expenditures incurred or undertaken at the level of "responsible parties"; and expenses processed and approved in locations outside the country such as UNDP Regional Centres and UNDP Headquarter and where the supporting documentation is not retained at the level of the UNDP country office for an amount of USD 31,457. Our audit only covered the expenditure directly incurred by the UNDP Country Office in Jordan of USD 4,811,737.

In our opinion, the accompanying Combined Delivery Report (CDR), and the Funds Utilization Statement presents fairly, in all material respects, the expenses of USD 4,811,737 incurred by the project "Mitigating The Impact Of The Syrian Refugee Crisis On Jordanian Vulnerable Host Communities", output number 00085571, for the year ended 31 December 2016, in accordance with UNDP accounting policies, and were (i) in conformity with the approved project budgets; (ii) for the approved purposes of the project; (iii) in compliance with the relevant regulations and rules, policies and procedures of UNDP; and (iv) supported by properly approved vouchers and other supporting documents.