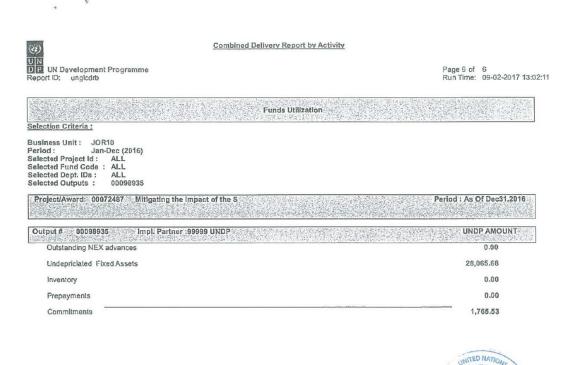

<sup>&</sup>lt;sup>1</sup> The Funds Utilization statement includes the balance, as at a given date, of five items: (a) outstanding advances received by the project; (b) depreciated fixed assets used at the project level; (c) inventory held at the project level; (d) prepayments made by the project; and (e) outstanding commitments held at the project level.

#### For Output 00098935

Statement of Expenditure, the Unmodified

Combined Delivery Report (CDR)

Statement of Fixed Assets Unmodified

Statement of Cash Position Not applicable

As a result of our audit, we have raised one audit finding (that relates to all three Outputs audited, Output nos. 85571, 94965 and 98935) with no financial impact as summarized below: