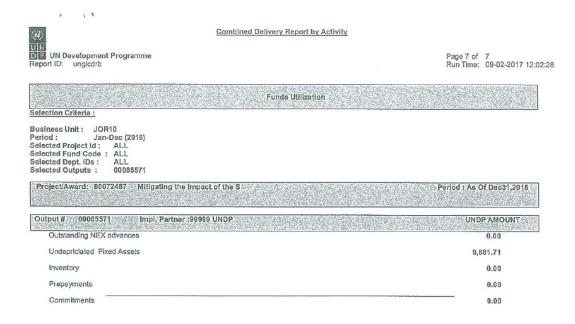

<sup>&</sup>lt;sup>1</sup> The Funds Utilization statement includes the balance, as at a given date, of five items: (a) outstanding advances received by the project; (b) depreciated fixed assets used at the project level; (c) inventory held at the project level; (d) prepayments made by the project; and (e) outstanding commitments held at the project level.

#### **Opinion**

We have audited the accompanying Combined Delivery Report (CDR), and the Funds Utilization Statement ("the statement") of the UNDP project 00072487, "Mitigating The Impact Of The Syrian Refugee Crisis On Jordanian Vulnerable Host Communities", output 00085571 - Syrian Refugee Host Community, for the year ended 31 December 2016.

The CDR expenditure totaling USD 4,843,194, is comprised of expenditure directly incurred by the UNDP Country Office in Jordan for an amount of USD 4,811,737 and expenditures incurred or undertaken at the level of "responsible parties"; and expenses processed and approved in locations outside the country such as UNDP Regional Centres and UNDP Headquarter and where the supporting documentation is not retained at the level of the UNDP country office for an amount of USD 31,457. Our audit only covered the expenditure directly incurred by the UNDP Country Office in Jordan of USD 4,811,737.

In our opinion, the accompanying Combined Delivery Report (CDR), and the Funds Utilization Statement presents fairly, in all material respects, the expenses of USD 4,811,737 incurred by the project "Mitigating The Impact Of The Syrian Refugee Crisis On Jordanian Vulnerable Host Communities", output number 00085571, for the year ended 31 December 2016, in accordance with UNDP accounting policies, and were (i) in conformity with the approved project budgets; (ii) for the approved purposes of the project; (iii) in compliance with the relevant regulations and rules, policies and procedures of UNDP; and (iv) supported by properly approved vouchers and other supporting documents.