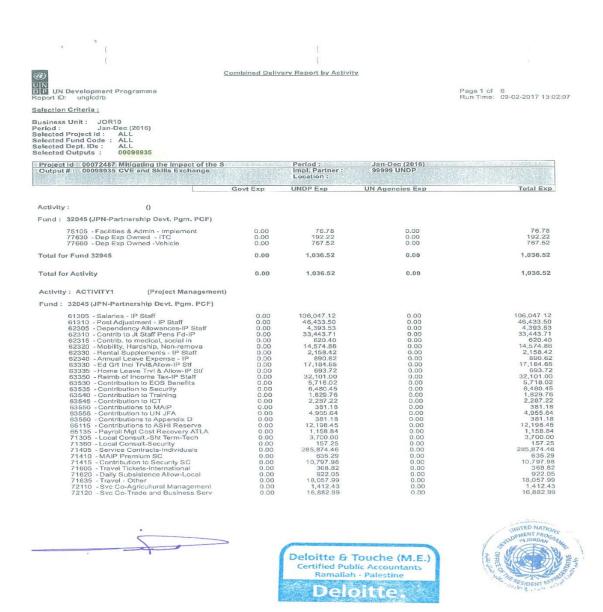

The CDR expenditure totaling USD 4,843,194, is comprised of expenditure directly incurred by the UNDP Country Office in Jordan for an amount of USD 4,811,737 and expenditures incurred or undertaken at the level of "responsible parties"; and expenses processed and approved in locations outside the country such as UNDP Regional Centres and UNDP Headquarter and where the supporting documentation is not retained at the level of the UNDP country office for an amount of USD 31,457. Our audit only covered the expenditure directly incurred by the UNDP Country Office in Jordan of USD 4,811,737.

In our opinion, the accompanying Combined Delivery Report (CDR), and the Funds Utilization Statement presents fairly, in all material respects, the expenses of USD 4,811,737 incurred by the project "Mitigating The Impact Of The Syrian Refugee Crisis On Jordanian Vulnerable Host Communities", output number 00085571, for the year ended 31 December 2016, in accordance with UNDP accounting policies, and were (i) in conformity with the approved project budgets; (ii) for the approved purposes of the project; (iii) in compliance with the relevant regulations and rules, policies and procedures of UNDP; and (iv) supported by properly approved vouchers and other supporting documents.