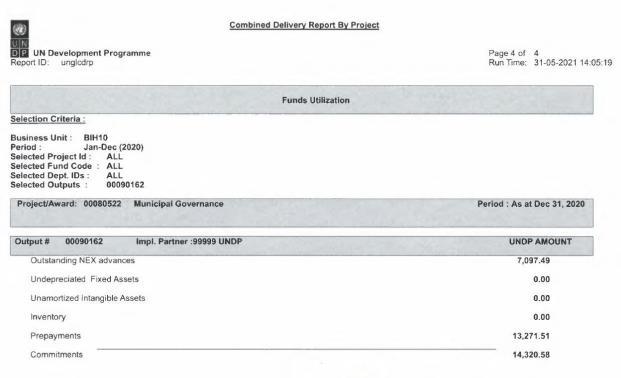

#### Implementation status of previous OAI audit recommendations:

The previous audit (Report No. 2260, issued on 18 August 2020) did not result in any recommendations.

<sup>&</sup>lt;sup>1</sup> The Funds Utilization statement includes the balance, as at a given date, of five items: (a) outstanding advances received by the project; (b) undepreciated fixed assets used at the project level; (c) inventory held at the project level; (d) prepayments made by the project; and (e) outstanding commitments held at the project level.

#### UNMODIFIED OPINION

We have audited the financial position of the UNDP project ID project ID 80522 - output ID 90162 'Municipal Economic and Environmental Governance' for the period from 1 January to 31 December 2020 which includes: (a) the accompanying Combined Delivery Report (CDR); (b) the Funds Utilization statement ("the statement"); and (c) the project-related accounts receivable and accounts payable.

In our opinion, the attached CDR and Funds Utilization statement present fairly, in all material respects, the expenses of US\$ 1,799,363.99 (CHF 1,667,482.83) directly incurred by the UNDP Country Office in Bosnia and Herzegovina and charged to the project for the period from 1 January to 31 December 2020 in accordance with UNDP accounting policies and were: (i) in conformity with the approved project budgets; (ii) for the approved purposes of the project; (iii) in compliance with the relevant regulations and rules, policies and procedures of UNDP; and (iv) supported by properly approved vouchers and other supporting documents.